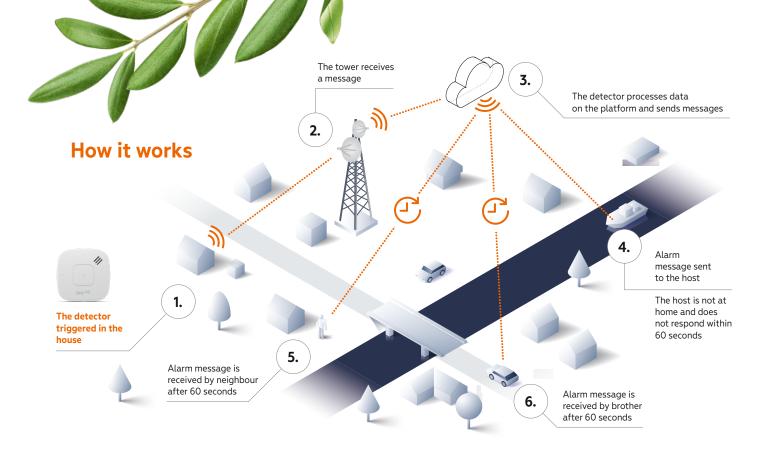

### IoT-connected smoke alarm

- Eradicated false alarms
- Failsafe alerts mobile push notification, SMS, and automatical mobile phone alerts
- 5-degree notification system for surrounding and connected individuals (neighbours, landlords, caretakers, etc.)
- Can be synchronized with other rooms
- Reliability resistant to electricity and wifi outages