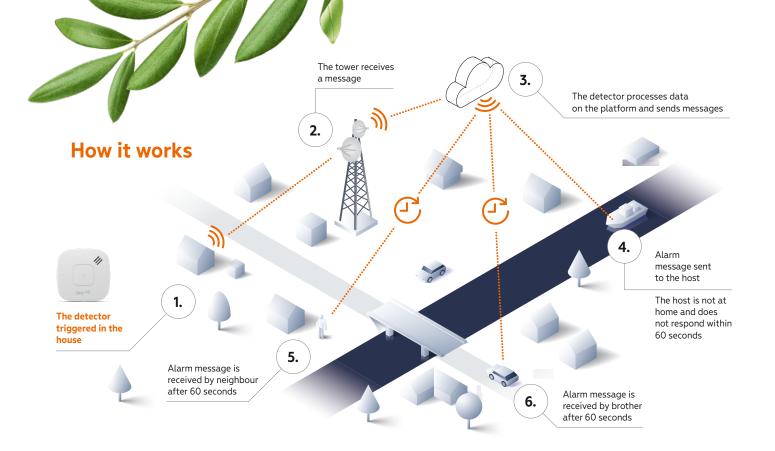

## IoT-connected smoke alarm

- Eradicated false alarms
- Failsafe alerts mobile push notification, SMS, and automatical mobile phone alerts
- 5-degree notification system for surrounding and connected individuals (neighbours, landlords, caretakers, etc.)
- Can be synchronized with other rooms
- Reliability resistant to electricity and wifi outages