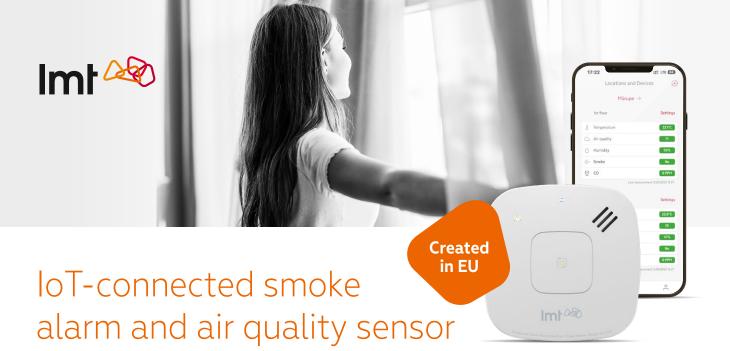

# Increased fire security and a better quality of life

The air we breathe dictates the quality of our life. We depend on air for our health and wellbeing, and it affects every other facet of life – sleep, productivity, and more.

This device combines a life-saving smart smoke alarm with a variety of cutting-edge air quality sensors. Due to a direct connection to the mobile network, enabled by cellular IoT (LTE-M / NB-IoT), the device provides unprecedented stability and reliability to give you maximum peace of mind.

## IoT-connected smoke alarm

- Eradicated false alarms
- Failsafe alerts mobile push notification, SMS, and automatical mobile phone alerts
- 5-degree notification system for surrounding and connected individuals (neighbours, landlords, caretakers, etc.)
- Can be synchronized with other rooms
- Reliability resistant to electricity and wifi outages