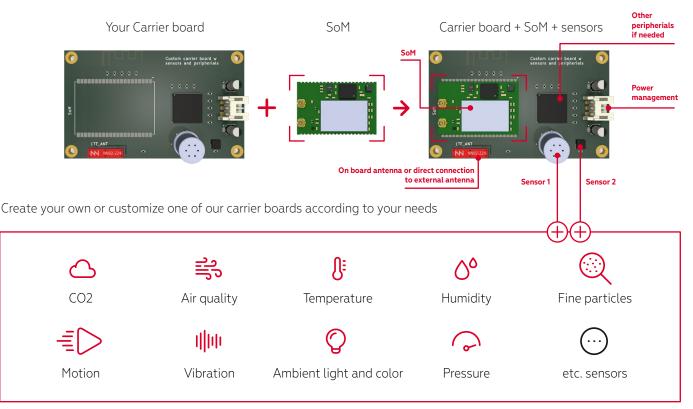

### Commercial product in a few months

If you truly want to reduce your R&D costs, in addition to the SoM, we can provide you with a carrier board, enabling you to create market-ready IoT products with sensors of your choice:

Customize our carrier board according to your needs Receive LMT's SoM and a carrier board within a few months Start selling and offering the product to your customers

Receive all the necessary support from LMT along the way